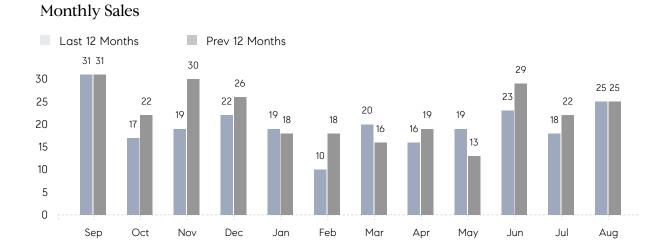

## **Property Statistics**

|               |               | Aug 2022     | Aug 2021     | % Change |
|---------------|---------------|--------------|--------------|----------|
| Single-Family | # OF SALES    | 25           | 25           | 0.0%     |
|               | SALES VOLUME  | \$16,026,990 | \$15,380,288 | 4.2%     |
|               | AVERAGE PRICE | \$641,080    | \$615,212    | 4.2%     |
|               | AVERAGE DOM   | 29           | 28           | 3.6%     |